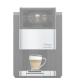

## FLAVIA® CREATION 500

Welcome to FLAVIA®. This brewing system serves up personalized cups of frothy, chocolatey, caffeinated satisfaction all day long. With the perfect blend of design and performance, bring the coffee shop to your breakroom with the FLAVIA® C500.

### FLAVIA® CREATION 500 LARGE WORKPLACE SOLUTION | 30+ EMPLOYEES

#### Details

- Designed specifically to meet the needs of a large office
- Brews specialty drinks, including lattes, mochas, and cappuccinos
- Streamlined look and enhanced LCD menu display for a more intuitive brewing experience
- Brews four drink sizes: Small, Regular, Large and Over Ice

#### **Technical Specs:**

| Weight:       |  |
|---------------|--|
| Dimensions:   |  |
| Water Supply: |  |

Water Tank:

27.8 lbs out of box H 17.1" x W 10.6" x D 19.9" Pour-over or plumbed-in Recommended to use with filtered water 101.4 oz capacity