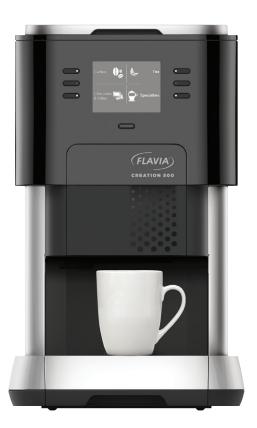

## FLAVIA® CREATION 500

Welcome to FLAVIA®. This brewing system serves up personalized cups of frothy, chocolatey, caffeinated satisfaction all day long. With the perfect blend of design and performance, bring the coffee shop to your breakroom with the FLAVIA® C500.

#### Details

- Designed specifically to meet the needs of a large office
- Brews specialty drinks, including lattes, mochas, and cappuccinos
- Streamlined look and enhanced LCD menu display for a more intuitive brewing experience
- Brews four drink sizes: Small, Regular, Large and Over Ice